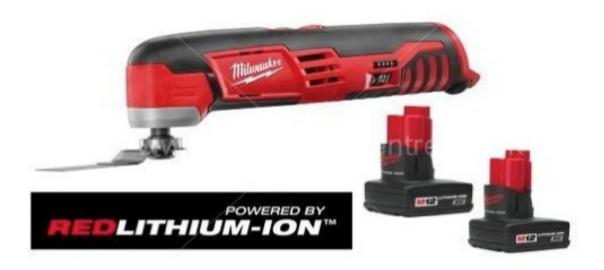

## Milwaukee C12 MultiTool

Milwaukee Multitool C12 MT Multitool can be used for building and renovation projects. Many applications such as sawing, sanding, grinding and removing of glazing putties and compounds.

## **Properties:**

- Professional performance in materials such as metal, wood, PVC, plaster and plastics due to the electronic RPM control (5000 20000 rpm/min)
- + 3° oscillating movement
- Asscoires of other brands such as Fein and Bosch can be used.
- Complete with 2 batteries and charger.

## **Technical data:**

• Battery: 3.0 Ah

• RPM: 5,000-20,000

Renovaid B.V. Spuiweg 22-L 5145 NE, Waalwijk

Tel: 0162 - 76 41 88 Fax: 0162 - 76 42 10 E-mail: info@renovaid.nl www.renovaid.nl