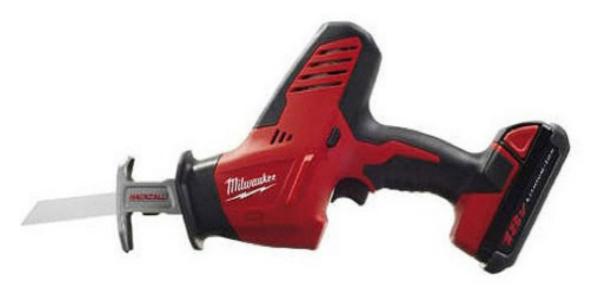

## Milwaukee battery saw machine C18 HZ

Patentend Anti-Vibration System (AVS) for excellent comfort. The contra weight mechanism reduces vibrations to a minimum and increase life span. The powerful motor manages 0 – 3,000 saw movement.

Complete with 2 batteries and charger.

Due to the very compact size (length only 375 mm), low weight and the lack of cords, this machine is ideal for working in confined and difficult to reach areas.

## **Properties:**

- Patented Milwaukee FIXTEC-system for easy and rapid switching of the saw blades.
- Work time indicator LED's indicate remaining work time with the battery.
- 20 mm saw range fot optimum control with a saw frequentie of 3000/min.
- Contra weight system reduces vibrations and increases life span.