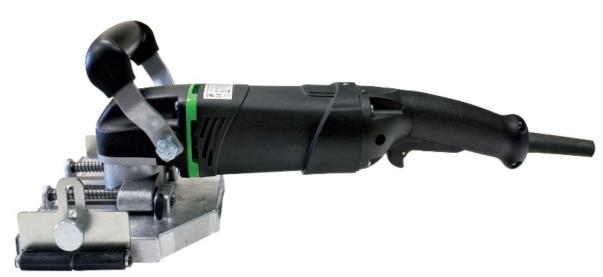

## **Renovaid Blade Cutter**

The **Renovaid Blade Cutter** is ideal for the rapid removal of parts of sills that have been affected by wood decay. Spare wood blades available. The **Renovaid blade cutter** can cut massive wood, laminates and MDF. Will result in a clear and straight cut.

- Very durable and stable electrical motor. Full power available at all RPM.
- Electronic RPM control system. Gentle start. Step less RPM settings. RPM stabilized, Protected against overheating.
- Flat gear head, soft round grip.
- Large on/off switch with lock.
- Effective suction. Blade in a closed housing.
- Suction exit Ø 22 mm.

## **Technical characteristics:**

- Power 1300 W
- Nominal tension 230 V∼
- Nominal RPM 1400 3000 min-1
- Diameter of the blade 150 mm
- Saw depth 0-40 mm
- Saw height 1.5-30 mm
- Weight 3.9 kg