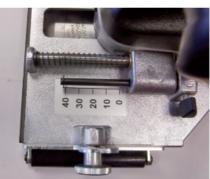

## **Technical characteristics:**

- Power 1300 W
- Nominal tension 230 V∼
- Nominal RPM 1400 3000 min-1
- Diameter of the blade 150 mm
- Saw depth 0-40 mm
- Saw height 1.5-30 mm
- Weight 3.9 kg