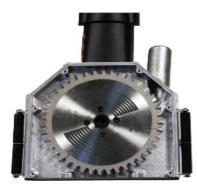

- Very durable and stable electrical motor. Full power available at all RPM.
- Electronic RPM control system. Gentle start. Step less RPM settings. RPM stabilized, Protected against overheating.
- Flat gear head, soft round grip.
- Large on/off switch with lock.
- Effective suction. Blade in a closed housing.
- Suction exit Ø 22 mm.

## **Technical characteristics:**

- Power 1300 W
- Nominal tension 230 V∼
- Nominal RPM 1400 3000 min-1
- Diameter of the blade 150 mm
- Saw depth 0-40 mm
- Saw height 1.5-30 mm
- Weight 3.9 kg