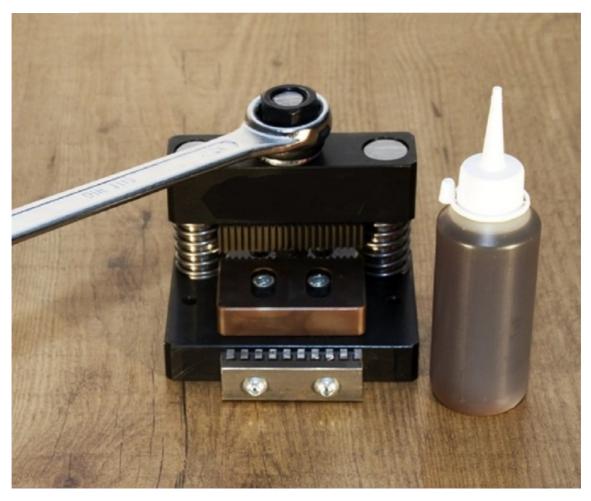

## **Renovaid Saw Blade Cutter**

Perfect to renew the teeth of the saw blades for oscillating saw machines like those of Fein, Bosch and other brands.

Renovaid B.V. Spuiweg 22-L 5145 NE, Waalwijk

Tel: 0162 - 76 41 88 Fax: 0162 - 76 42 10 E-mail: info@renovaid.nl www.renovaid.nl Great saving on the costs for new blades by cutting new teething.

Easy to do and you can choose between standard and fine teething (requires two cuts).

Comes with a bottle of oil.

- Re-teething of the saw blades with the Renovaid saw cutter (Standard & Fine).
- Easy to do for all users.
- Nearly any saw brand can be used.
- A new set of cutters can cut about 150 saw blades.
- A set of cutters can be resharpened 5 times.
- The set of cutters can be replaced.
- Renovaid can replace the set of cutters as a service